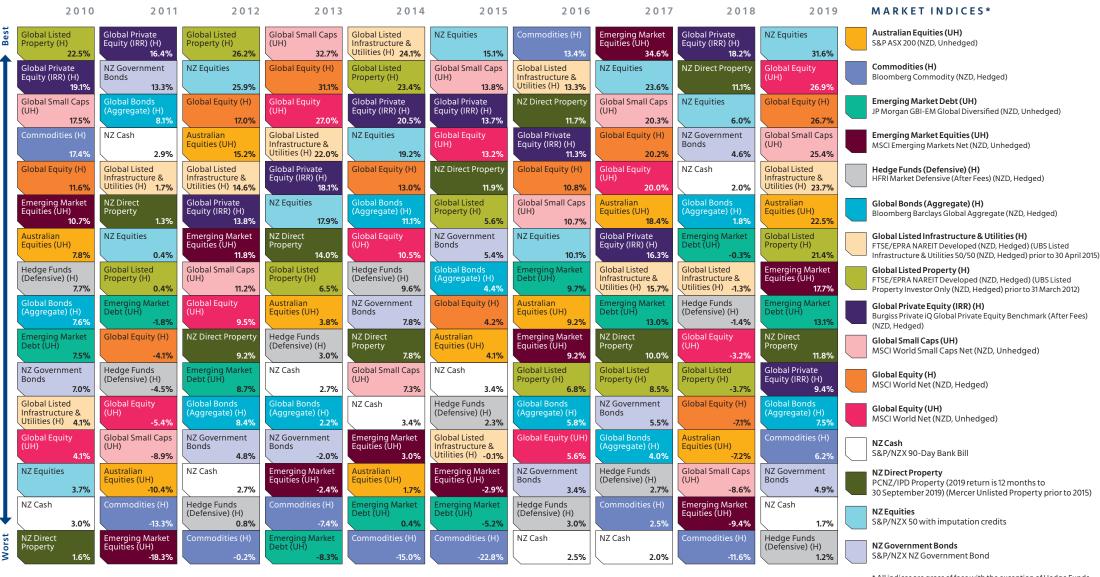

## Mercer periodic table of annual investment returns

<sup>\*</sup> All indices are gross of fees with the exception of Hedge Funds (Defensive) and Global Private Equity, which are net of fees.